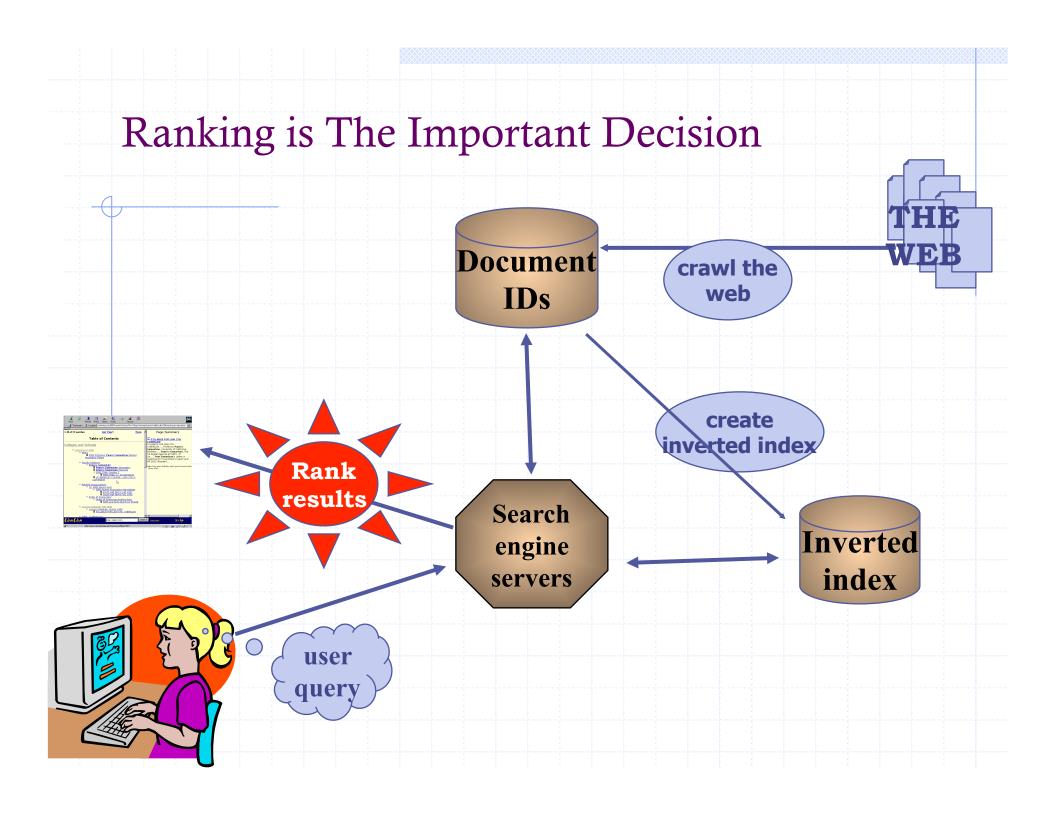

# Why?

◆ If you do not rank high in search results, you may well not exist!

- Web spam:
  - Attempt to modify the web (its structure and contents), and thus influence search engine results in ways beneficial to web spammers

### **Evolution of Search Engines**

- 1st Generation (ca 1994):
  - AltaVista, Excite, Infoseek...
  - Ranking based on **Content**:
    - Pure Information Retrieval
- 2nd Generation (ca 1996):
  - Lycos
  - Ranking based on Content + Structure
    - Site Popularity
- 3rd Generation (ca 1998):
  - Google, Teoma, Yahoo
  - Ranking based on Content + Structure + Value
    - Page Reputation
- ◆ 4<sup>th</sup> Generation? (In the Works)
  - Ranking based on "the need behind the query"