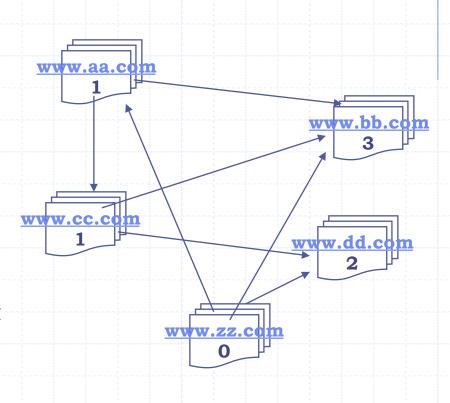

## 2nd Generation: Add Popularity

- A hyperlink
   from a page in site A
   to some page in site B
   is considered a popularity vote
   from site A to site B
- Rank similar documents according to popularity
- ◆ For example, if these sites had the same content similarity, the highest ranking result would be:

### 3rd Generation: Add Reputation...

- The **reputation** "PageRank" of a page  $P_i$  = the sum of a fraction of the reputations of all pages  $P_i$  that point to  $P_i$
- ◆ Idea similar to academic **co-citations**
- Beautiful Math behind it
- The PageRank of a page
  - Can be calculated by a sequence of matrix multiplications
  - It is equivalent to the probability of randomly surfing to a page