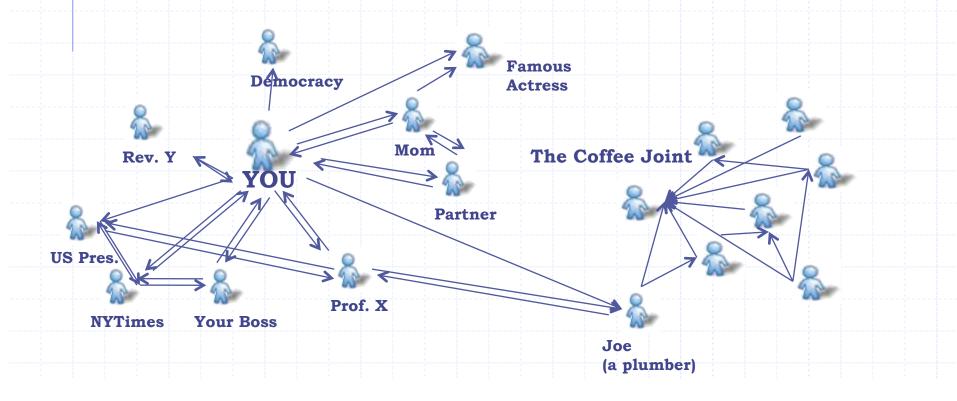

and thus influence people's actions
   in ways beneficial to propagandists
- Theory of Propaganda
  - Developed by the Institute for Propaganda Analysis 1938-42
- Propagandistic Techniques (and ways of detecting propaganda)
  - Word Games (Glittering Generalities & Name Calling) associate good/ bad concept with social entity
  - Plain Folk people like us think this way
  - Bandwagon everybody's doing it, jump on the wagon
  - Testimonial famous non-experts' claims
  - Card Stacking use of bad logic
  - Transfer use special privileges (e.g., office) to breach trust

### The Bandwagon Technique

with it the propagandist attempts to convince us that all members of a group to which we belong are accepting his program and that we must therefore follow our crowd and "jump on the band wagon"



### The Testimonial Technique

having some respected person say that a given idea or program or product or person is good or bad



### The Web is also a network

- Network of Nodes and Arcs (directed edges)
  - Nodes = web pages
  - Arcs = **hyperlinks** from a page to another
- A network can be explored
- A network can be indexed



Department of Computer Science

AALAC/Mellon 23 Working Group on Information Fall 2012 Meeting Department of AALAC/Mellon 23 Working Group on Information Computer Science Co-Sponsored by the Center for Science of Informatio October 26-27, 2012 Bryn Mawr College Bryn Mawr, PA 19010 Parking: Between Buildings 38 & 40 on Campus Map Keynote speaker: Prof. Sanjeev Kulkarni, Princeton University & Center for Science of information, Title: Science of Information M