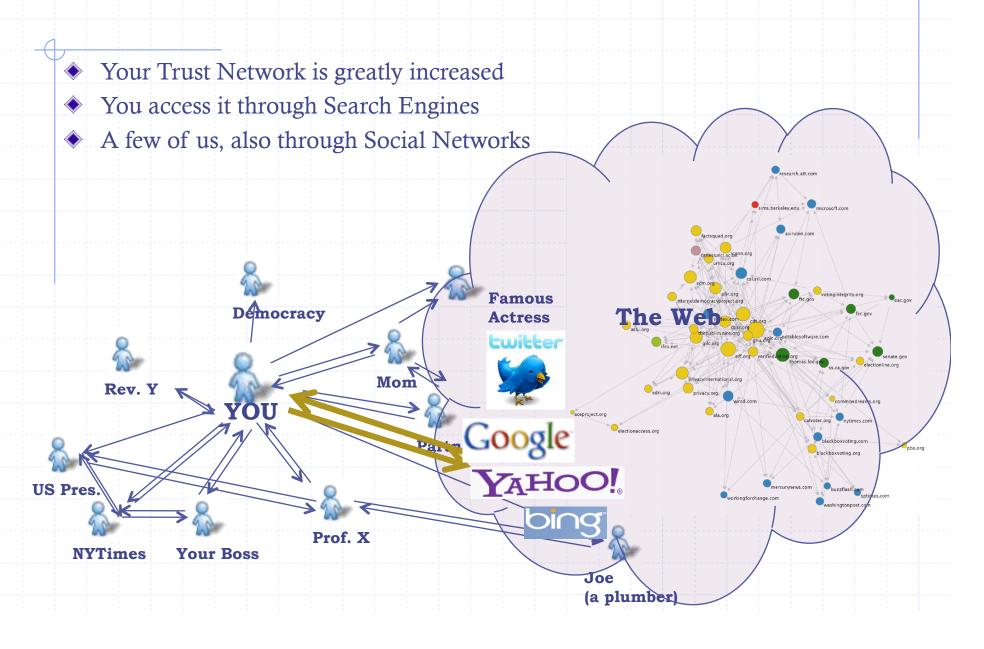

### Your Trust Network

- Network of Nodes and Arcs (directed edges)
  - Nodes = social entities (people, entities, sources, ideas)
  - Arcs = **trust relationships** from an entity to another
    - Length of arc = strength of trust
- We can explore it (mentally)
- ♦ We change/verify/augment it all the time

### The Web is also a network

- Network of Nodes and Arcs (directed edges)
  - Nodes = web pages
  - Arcs = **hyperlinks** from a page to another
- A network can be explored
- A network can be indexed

Department of Computer Science

## CHALLENGES to your Trust Network

By your own abilities By your friends and family evastatio By teachers and colleagues By trusted advisors By trusted sources By others By ads **Famous** Democracy **Actress** Rev. Y Partner **US Pre** Prof. X **Your Boss NYTimes** Joe (a plumber)