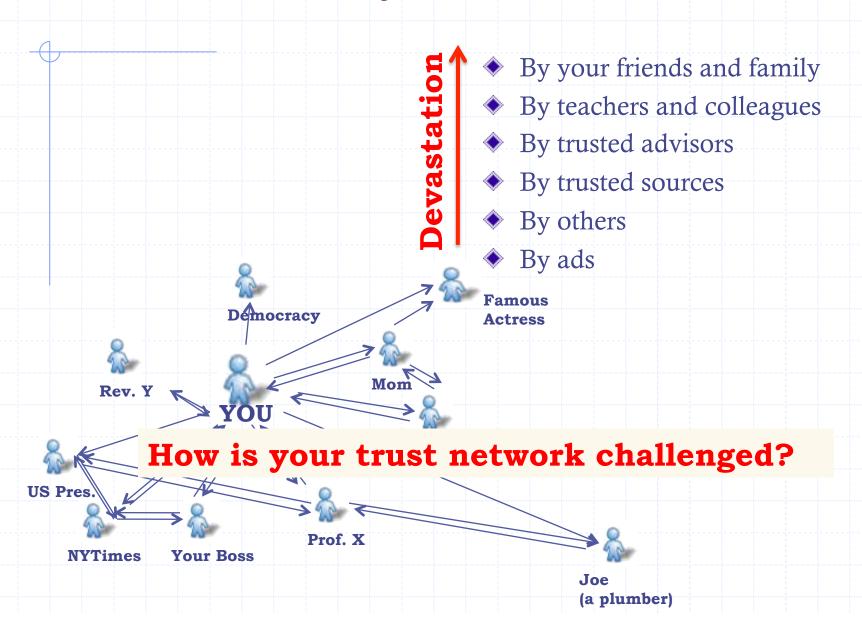

## CHALLENGES to your Trust Network

## CHALLENGES to your Trust Network

By your own abilities By your friends and family evastatio By teachers and colleagues By trusted advisors By trusted sources By others By ads **Famous** Democracy **Actress** Rev. Y Partner **US Pre** Prof. X **Your Boss NYTimes** Joe (a plumber)