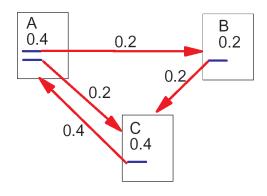

### 3rd Generation: Add Reputation...

- The **reputation** "PageRank" of a page  $P_i$  = the sum of a fraction of the reputations of all pages  $P_i$  that point to  $P_i$
- ◆ Idea similar to academic **co-citations**
- Beautiful Math behind it
- The PageRank of a page
  - Can be calculated by a sequence of matrix multiplications
  - It is equivalent to the probability of randomly surfing to a page

How To Spam?

Simplified PageRank Calculation