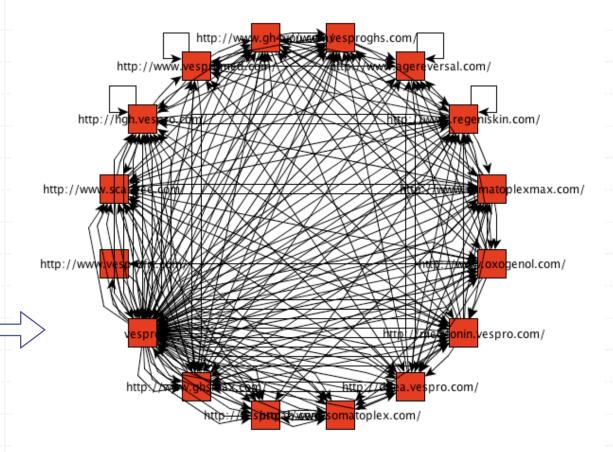

# 2nd Generation: How to spam

**♦ Create "Link Farms":**Heavily interconnected sites spam popularity

Interconnected sites owned by vespro.com promote main site