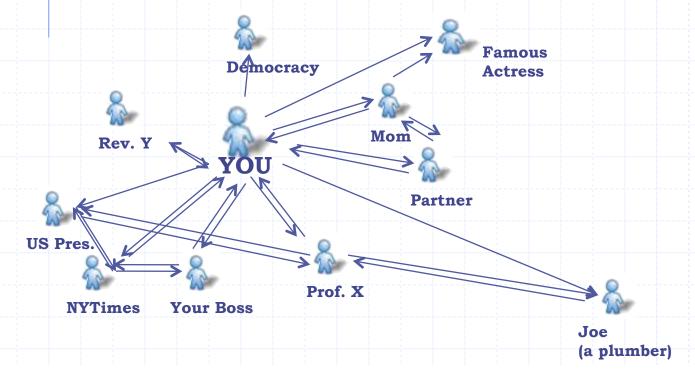

### Your Trust Network

- Network of Nodes and Arcs (directed edges)
  - Nodes = social entities (people, entities, sources, ideas)
  - Arcs = **trust relationships** from an entity to another
    - Length of arc = strength of trust
- We can explore it (mentally)
- ♦ We change/verify/augment it all the time